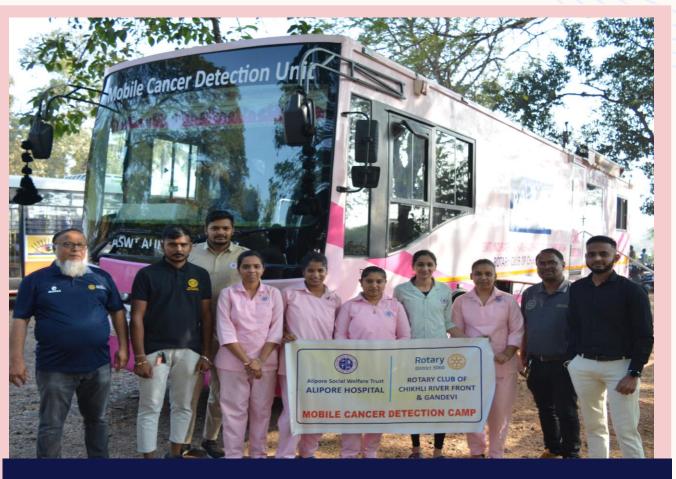

# MAMMOGRAPHY & CANCER DETECTION SERVICE

Rtn Mehul Girish Patel

# INTRODUCTION

During the Installation Ceremony, PDG (2020-21) Rtn Prashant Jani proposed that there should be a Mobile Cancer Detection Service in our District 3060. Rtn Parimal Naik of RC Gandevi contacted RC Chikhli River Front for Cancer Detection On Wheels Project which was adopted immediately by us and PDG Rtn Prashant Patel gave us go ahead with this global grant project and saw to it that the Grant would be successful.

This is one of the First Project where around 30 clubs and NGOs contributed. The Cancer Detection Vehicle was inaugurated by Swami Gynanvatsaldasji of BAPS in presence of DG, PDGs, and members from various clubs and NGOs and other delegates.

OUR SINCERE THANKS TO OUR MAJOR DONOR RTN HARSHADBHAI & INDIRABEN PATEL OF SADADVEL –USA RTN PARIMAL NAIK IS ONE OF THE MEMBERS WHO WAS INVOLVED IN THIS GLOBAL GRANT PROJECT WITH TEAM.

**MORE THAN 30 ROTARY CLUBS** AND NGOs JOINED **TOGETHER TO SUPPORT THIS PROJECT** THROUGH GLOBAL **GRANT** THANKS TO **EVERYONE** 

**MOBILE CANCER DETECTION UNIT** 