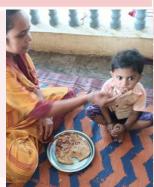

# MALNOURISHMENT TO NOURISHMENT PROJECT

137 identified Malnourished Children are adopted by RCCRF and are given DAILY Nourished Food at various Chikhli Taluka Villages