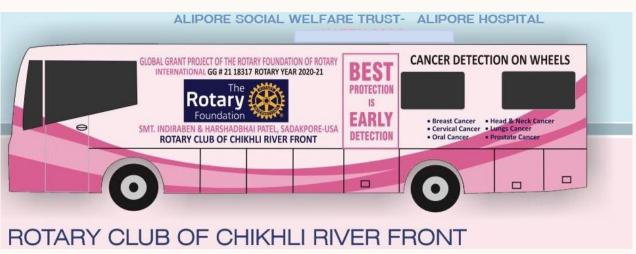

### **CANCER DETECTION**

- BREAST CANCER
- CERVICAL CANCER
- ORAL CANCER
- HEAD & NECK CANCER
- LUNGS CANCER
- PROSTATE CANCER

Alipore Social Welfare Trust
ALIPORE HOSPITAL

ROTARY CLUB OF CHIKHLI RIVER FRONT &
ROTARY CLUB OF GANDEVI

### **FACILITIES AVAILABLE IN THE VEHICLE**

- 1) MAMMOGRAPHY MACHINE
- 2) DIGITAL X-RAY MACHINE
- 3) iBreastExam SCANNER MACHINE
- 4) ORAL CANCER CHECK-UP CHAIR
- 5) CERVICAL CANCER
- **6) PSA TEST FACILITY**
- 7) HEMATOLOGY BLOOD COUNT MACHINE
- 8) ONLINE REPORTING FACILITIES
- 9) FULLY AIR-CONDITIONED VEHICLE
- 10) HYDRAULIC EXTENTION VEHICLE