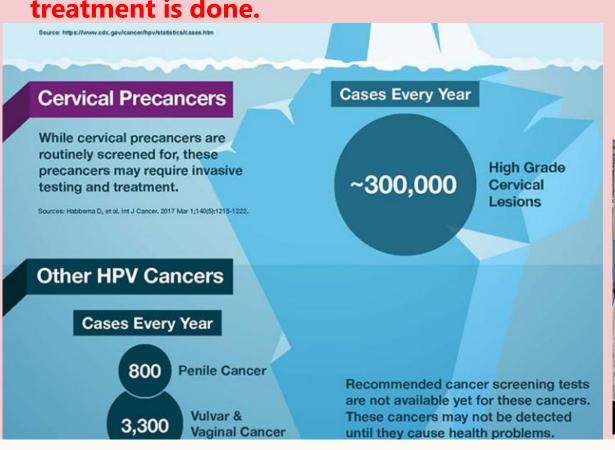

# WHY MORE CONCENTRATION ARE GIVEN FOR BREAST & CERVICAL CANCER CAMPS?

Women are shy or reluctant to inform their health problems to family due to socio-

economic or have emotional problems

 Breast & Cervical Cancer can be cured if timely treatment is done.