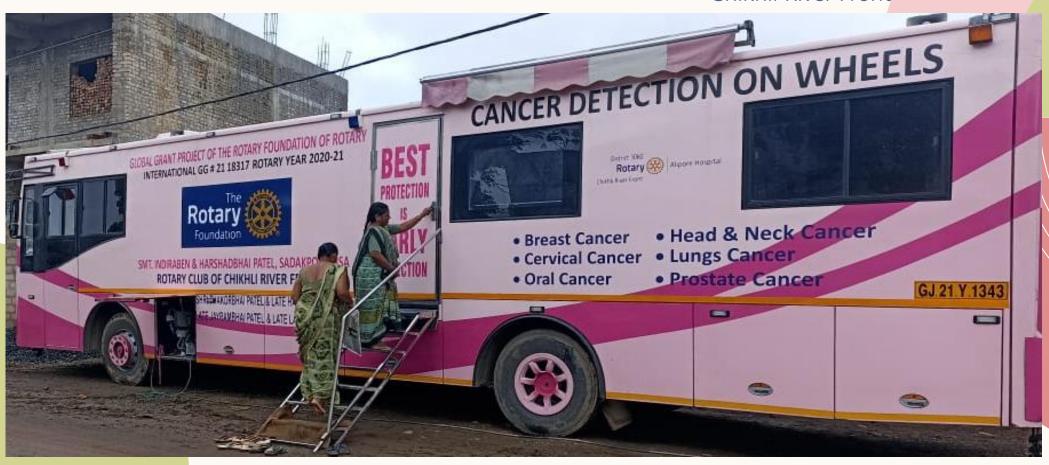

### **CANCER DETECTION**

- BREAST CANCER
- CERVICAL CANCER
- ORAL CANCER
- HEAD & NECK CANCER
- LUNGS CANCER
- PROSTATE CANCER

Alipore Social Welfare Trust
ALIPORE HOSPITAL

ROTARY CLUB OF CHIKHLI RIVER FRONT &
ROTARY CLUB OF GANDEVI

**MOBILE CANCER DETECTION UNIT** 

### **CANCER DETECTION-ON-WHEELS**

### **IN VARIOUS VILLAGES & TOWNS**

- ☐ THE FIRST MOBILE CANCER DETECTION CAMP WAS STARTED ON 28<sup>TH</sup> NOV 2021
- **782** MAMMOGRAPHY TESTS WERE DONE TILL 30<sup>TH</sup> OF JUNE 2023
- ☐ 6,685 iBreastExam Scan were performed
- □ 5,243 PAP SMEAR TEST were performed
- ☐ **67** X-RAYS were performed for Lungs Cancer
- □ 396 ORAL CANCER DETECTION TESTS
- □ 91 CBC Performed
- ☐ 107 ECG were performed