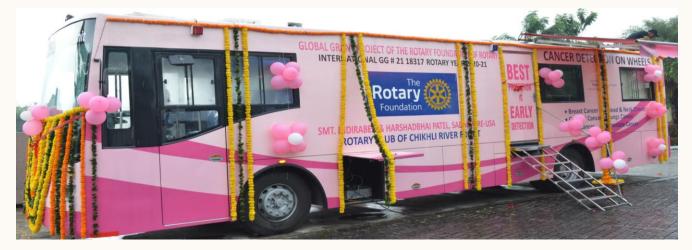

# MAMMOGRAPHY & CANCER DETECTION SERVICE

Rtn Mehul Girish Patel

# INTRODUCTION

During the Installation Ceremony, PDG (2020-21) Rtn Prashant Jani proposed that there should be a Mobile Cancer Detection Service in our District 3060. Rtn Parimal Naik of RC Gandevi contacted RC Chikhli River Front for Cancer Detection On Wheels Project which was adopted immediately by us and PDG Rtn Prashant Patel gave us go ahead with this global grant project and saw to it that the Grant would be successful.

This is one of the First Project where around 30 clubs and NGOs contributed. The Cancer Detection Vehicle was inaugurated by Swami Gynanvatsaldasji of BAPS in presence of DG, PDGs, and members from various clubs and NGOs and other delegates.

### **CANCER DETECTION**

- BREAST CANCER
- CERVICAL CANCER
- ORAL CANCER
- HEAD & NECK CANCER
- LUNGS CANCER
- PROSTATE CANCER

Alipore Social Welfare Trust
ALIPORE HOSPITAL

ROTARY CLUB OF CHIKHLI RIVER FRONT &
ROTARY CLUB OF GANDEVI

**MOBILE CANCER DETECTION UNIT** 