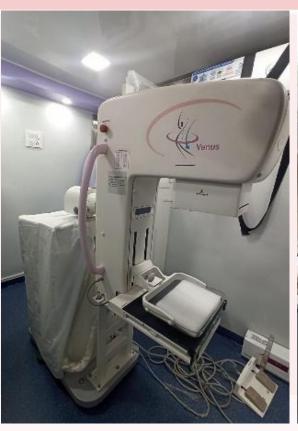

### **FACILITIES AVAILABLE IN THE VEHICLE**

- 1) MAMMOGRAPHY MACHINE
- 2) DIGITAL X-RAY MACHINE
- 3) iBreastExam SCANNER MACHINE
- 4) ORAL CANCER CHECK-UP CHAIR
- 5) CERVICAL CANCER
- **6) PSA TEST FACILITY**
- 7) HEMATOLOGY BLOOD COUNT MACHINE
- 8) ONLINE REPORTING FACILITIES
- 9) FULLY AIR-CONDITIONED VEHICLE
- 10) HYDRAULIC EXTENTION VEHICLE