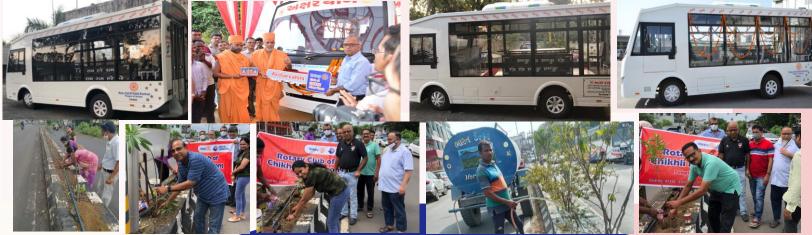

# **OUR TEAM AT WORK**

RC CHIKHLI RIVER FRONT EXPRESS GRATITUDE TO ALIPORE HOSPITAL TEAM

### FREE AKSHARYAAN SERVICE

Journey to the last destination (Hearse Service) is given Free of Cost to the local community.

**MAINTAINING TREES** Since past three years we maintain trees and plant along the State Highway and villages