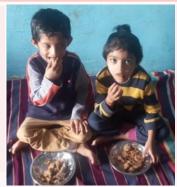

# MALNOURISHMENT TO NOURISHMENT PROJECT

137 identified Malnourished Children are adopted by RCCRF and are given DAILY Nourished Food at various Chikhli Taluka Villages