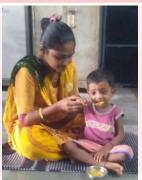

# MALNOURISHMENT TO NOURISHMENT PROJECT

137 identified Malnourished Children are adopted by RCCRF and are given DAILY Nourished Food at various Chikhli Taluka Villages