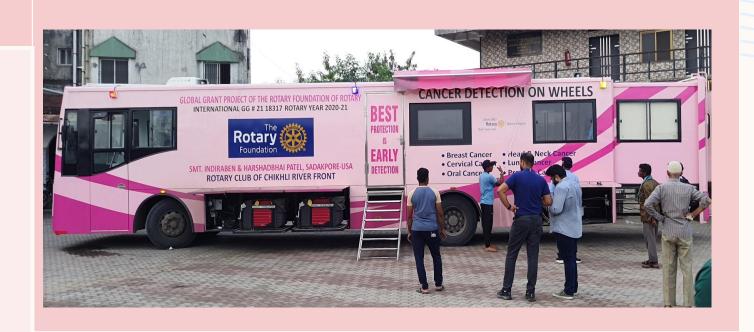

# INTRODUCTION

During the Installation Ceremony, PDG (2020-21) Rtn Prashant Jani proposed that there should be a Mobile Cancer Detection Service in our District 3060. Rtn Parimal Naik of RC Gandevi contacted RC Chikhli River Front for Cancer Detection On Wheels Project which was adopted immediately by us and PDG Rtn Prashant Patel gave us go ahead with this global grant project and saw to it that the Grant would be successful.

This is one of the First Project where around 30 clubs and NGOs contributed. The Cancer Detection Vehicle was inaugurated by Swami Gynanvatsaldasji of BAPS in presence of DG, PDGs, and members from various clubs and NGOs and other delegates.

### **FACILITIES AVAILABLE IN THE VEHICLE**

- 1) MAMMOGRAPHY MACHINE
- 2) DIGITAL X-RAY MACHINE
- 3) iBreastExam SCANNER MACHINE
- 4) ORAL CANCER CHECK-UP CHAIR
- 5) CERVICAL CANCER
- **6) PSA TEST FACILITY**
- 7) HEMATOLOGY BLOOD COUNT MACHINE
- 8) ONLINE REPORTING FACILITIES
- 9) FULLY AIR-CONDITIONED VEHICLE
- 10) HYDRAULIC EXTENTION VEHICLE

### **CANCER DETECTION**

- BREAST CANCER
- CERVICAL CANCER
- ORAL CANCER
- HEAD & NECK CANCER
- LUNGS CANCER
- PROSTATE CANCER

Alipore Social Welfare Trust
ALIPORE HOSPITAL

ROTARY CLUB OF CHIKHLI RIVER FRONT &
ROTARY CLUB OF GANDEVI