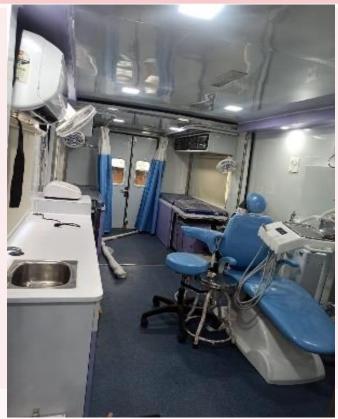

### **FACILITIES AVAILABLE IN THE VEHICLE**

- 1) MAMMOGRAPHY MACHINE
- 2) DIGITAL X-RAY MACHINE
- 3) iBreastExam SCANNER MACHINE
- 4) ORAL CANCER CHECK-UP CHAIR
- 5) CERVICAL CANCER
- **6) PSA TEST FACILITY**
- 7) HEMATOLOGY BLOOD COUNT MACHINE
- 8) ONLINE REPORTING FACILITIES
- 9) FULLY AIR-CONDITIONED VEHICLE
- 10) HYDRAULIC EXTENTION VEHICLE