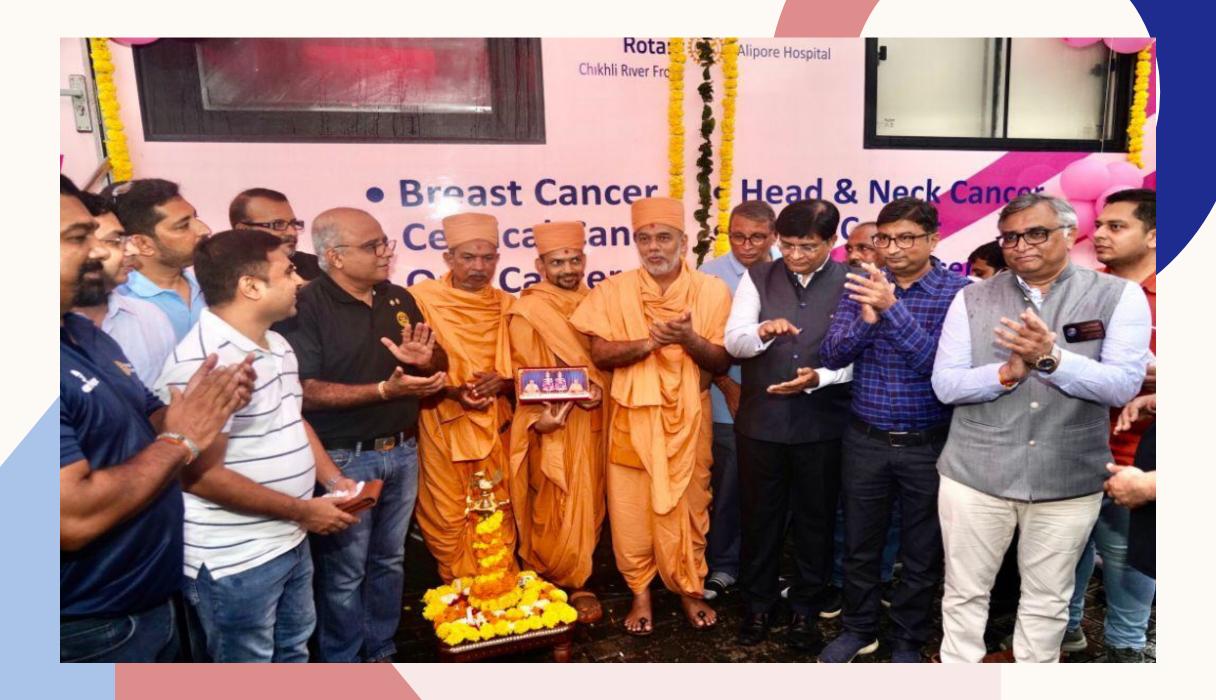

This is one of the First Project where around 30 clubs and NGOs contributed. The Cancer Detection Vehicle was inaugurated by Swami Gynanvatsaldasji of BAPS in presence of DG, PDGs, and members from various clubs and NGOs and other delegates.